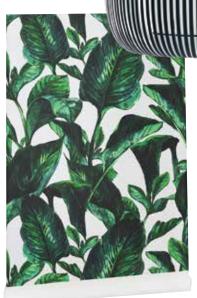

"THE BRASS PEARL IN THIS LISA JARVIS PULL ADDS AN AIR OF SOPHISTICATED WHIMSY."

Lisa Mende

Arteriors Norelle Pendant / \$1,050 / www.arteriorshome.com Kravet TOBA Fabric / to the trade / www.ahokelimited.com Lisa Jarvis Oyster Drawer Pull / \$58 each / www.birddecorativehardware.com Livettes Tropical Leaves Wallpaper / Starting at \$36 / www.livetteswallpaper.com SMEG FAB28U / \$1,999 / www.kandbgalleries.com