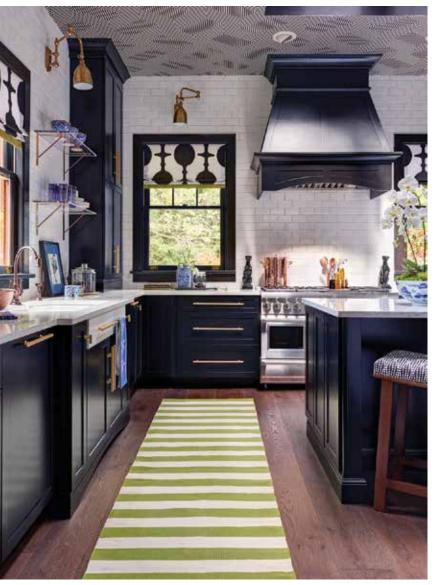

## Produced by Anne Marie Ashley

Bronze is bold, and silver never fades, but matte black is an obsession we can't suppress. When it comes to bold kitchen design, the shine-free finish is appearing on statementmaking appliances, interest-bearing backsplashes, and dramatic countertops, and is used strategically in fixtures, faucets, and hardware. It is at once exceedingly practical and arrestingly dramatic – a go-to neutral while also a perfect "pop of color."

Designer Lisa Mende knows a thing or two when it comes to designing with this dark horse and has a couple tips and a few favorite products for designing with matte black in mind. "Lighting, hardware, fabrics, wallpaper, and furnishings can work together to make basic black interesting, defining a style like traditional, transitional, or modern," Mende says. "If kitchen cabinets are the matte black element, light and contrast are needed. And while I adore an all black-and-white story, sometimes it's fun to add a color."