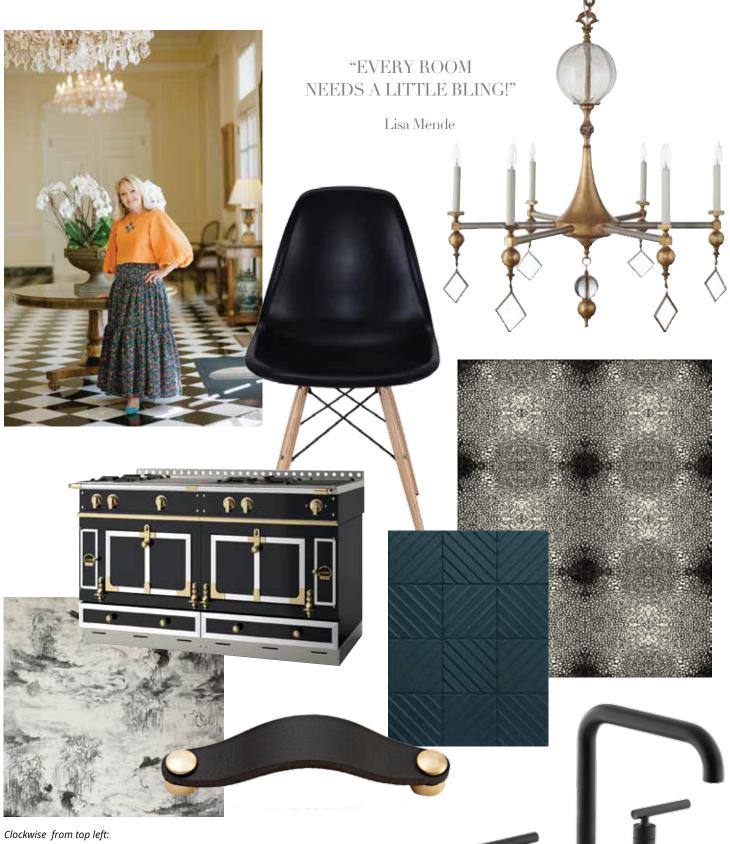

"THE BRASS PEARL IN THIS LISA JARVIS PULL ADDS AN AIR OF SOPHISTICATED WHIMSY."

Lisa Mende

Arteriors Norelle Pendant / \$1,050 / www.arteriorshome.com Kravet TOBA Fabric / to the trade / www.ahokelimited.com Lisa Jarvis Oyster Drawer Pull / \$58 each / www.birddecorativehardware.com Livettes Tropical Leaves Wallpaper / Starting at \$36 / www.livetteswallpaper.com SMEG FAB28U / \$1,999 / www.kandbgalleries.com

Louise Gaskill Etta Chandelier / to the trade / www.louisegaskill.com Shine by S.H.O Alexis Rug / \$68 per square foot / www.shinebysho.com Walker Zanger 4D Collection in Deep Blue / \$9.75 / www.walkerzanger.com Kohler Purist Bridge Kitchen Faucet / \$1,236 / www.splashgalleries.com Rejuvenation Beckett Drawer Pull / \$35 / www.rejuvenation.com Akan by Lizzo Fabric / to the trade / www.ahokelimited.com La Cornue Range / Starting at \$52,700 / www.kandbgalleries.com LexMod Pyramid Dining Chair / \$67.75 / www.lexmod.com